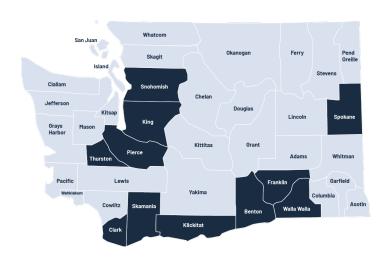

### Washington

- Medicare Advantage: Benton, Franklin and Walla Walla
- Individual & Family
- Fully-insured large group employers: Klickitat and Skamania
- Administrative Services Only